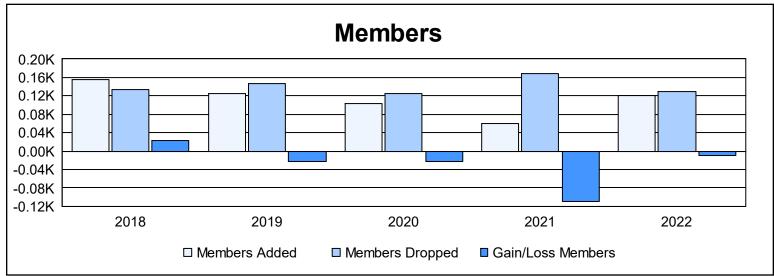

District 9 EC As of June 2022 Cumulative

| Year      | New<br>Clubs | Dropped<br>Clubs | Gain/<br>Loss<br>Clubs | New<br>Members | Charter<br>Members | Reinstate<br>Members | Transfer<br>Members | Total<br>Member<br>Added | Total<br>Members<br>Dropped | Gain/<br>Loss<br>Members |
|-----------|--------------|------------------|------------------------|----------------|--------------------|----------------------|---------------------|--------------------------|-----------------------------|--------------------------|
| 2017-2018 | 1            | 0                | 1                      | 114            | 31                 | 6                    | 5                   | 156                      | 133                         | 23                       |
| 2018-2019 | 0            | 2                | -2                     | 98             | 13                 | 6                    | 7                   | 124                      | 147                         | -23                      |
| 2019-2020 | 1            | 0                | 1                      | 79             | 21                 | 0                    | 3                   | 103                      | 126                         | -23                      |
| 2020-2021 | 0            | 1                | -1                     | 46             | 2                  | 8                    | 3                   | 59                       | 168                         | -109                     |
| 2021-2022 | 1            | 1                | 0                      | 92             | 21                 | 5                    | 3                   | 121                      | 130                         | -9                       |
| Average   | 1            | 1                | 0                      | 86             | 18                 | 5                    | 4                   | 113                      | 141                         | -28                      |